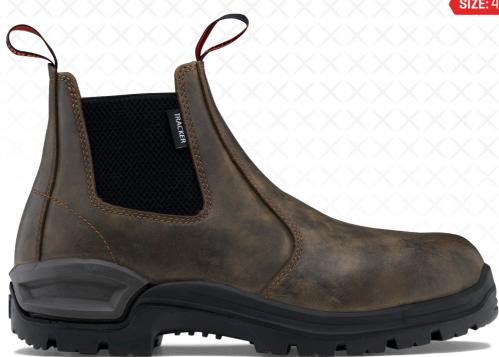

## TRACKER 3.0

UPPER: LEATHER COLOUR: RUSTIC BROWN

3213

CHELSEA CUT FOR WIDE FIT

SELF-CLEARING TREAD PATTERN

CUSHIONCORE 3.0 TECHNOLOGY

SI7F: 4-13

Our popular non-safety boot is great on the farm or in the town. Featuring world-first CushionCore 3.0 technology, this work boot is designed with superior shock absorption and energy dispersal at the heel.

- Comf2Bull Quad-Max footbed that's antibacterial and washable
- TPU outsole with aggressive self-clearing tread pattern providing superior grip, stability and abrasion resistance
- Revolutionary world-first CushionCore 3.0 comfort technology combines two compounds of PU injected into the midsole providing superior shock absorption at the heel while also providing rebound at the forefront as you step