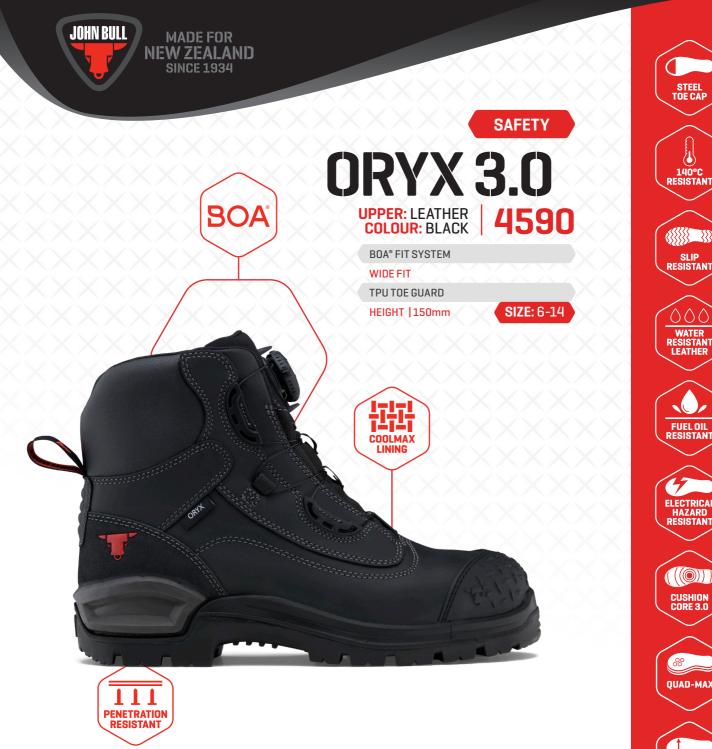

## John Bull's premium boot offer—featuring the quick closure and simple release BOA<sup>®</sup> Fit system that provides custom comfort and easy access to get your boots on and off quickly.

- Revolutionary world-first CushionCore 3.0 comfort technology combines two compounds of PU injected into the midsole providing superior shock absorption at the heel while also providing rebound at the forefront as you step
- TPU outsole with aggressive self-clearing tread pattern providing superior grip, stability and abrasion resistance
- Comf2Bull Quad-Max footbed that's antibacterial and washable
- Quick closure and simple release BOA® Fit system. Adjustable for a personalised fit
- PU Polyurethane | TPU Thermoplastic Polyurethane EVA - Ethel Vinyl Acetate | PUR - Polyurethane and Rubber

- Broad fitting 200 joule impact resistant Type 1 steel toe cap
- Coolmax<sup>®</sup> lining fabric helps transport moisture away from your foot, through the fabric, where it can evaporate quickly
- Extra heavy-duty heel guard and a TPU toe guard for extra scuff protection
- L-Protection<sup>®</sup> non-metallic penetration resistant insoles resist penetration even by small diameter nails and other objects

WIDE-FI