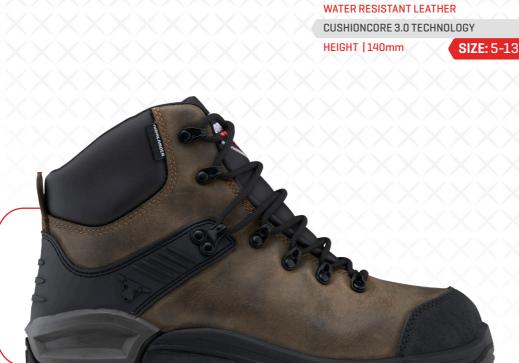

## **HIGHLANDER 3.0** 3507 **UPPER:** LEATHER **COLOUR:** RUSTIC BROWN

LIGHTWEIGHT HIKER STYLE

## Perfect for hiking or general wear on the farm-the Highlander is tough with CusionCore technology, Coolmax lining and water-resistant leather.

- Revolutionary world-first CushionCore 3.0 comfort • technology combines two compounds of PU injected into the midsole providing superior shock absorption at the heel while also providing rebound at the forefront as you step
- Padded collar and tongue .

- TPU outsole with aggressive self-clearing tread pattern providing superior grip, stability and abrasion resistance
- Coolmax<sup>®</sup> lining fabric helps transport moisture • away from your foot, through the fabric, where it can evaporate quickly
- Scratchquard toe leather protection