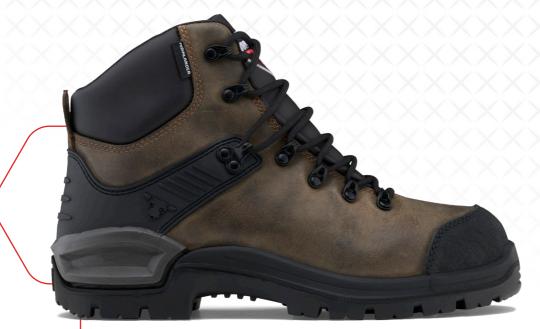

## **HIGHLANDER 3.0** 3507 **UPPER:** LEATHER **COLOUR:** RUSTIC BROWN

LIGHTWEIGHT HIKER STYLE

## Perfect for hiking or general wear on the farm-the Highlander is tough with CusionCore technology, Coolmax lining and water-resistant leather.

- Revolutionary world-first CushionCore 3.0 comfort • technology combines two compounds of PU injected into the midsole providing superior shock absorption at the heel while also providing rebound at the forefront as you step
- Padded collar and tongue .

- TPU outsole with aggressive self-clearing tread pattern providing superior grip, stability and abrasion resistance
- Coolmax<sup>®</sup> lining fabric helps transport moisture • away from your foot, through the fabric, where it can evaporate quickly
- Scratchquard toe leather protection