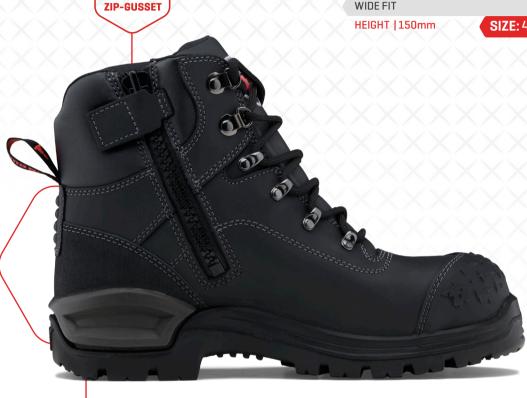

## **CROW 3.0**

UPPER: LEATHER COLOUR: BLACK

MULTI PURPOSE ZIP SIDED BOOT

TPU TOE GUARD

WIDE FIT

**SIZE: 4-13** 

## Offers easy access with a heavy-duty zip to get them on and off quickly and comes with a TPU toe quard on the front for extra wear life.

- Revolutionary world-first CushionCore 3.0 comfort technology combines two compounds of PU injected into the midsole providing superior shock absorption at the heel while also providing rebound at the forefront
- Coolmax® lining fabric helps transport moisture away from your foot, through the fabric, where it can evaporate quickly
- TPU heel and toe guard for extra scuff protection

 ${\bf PU}$  - Polyurethane |  ${\bf TPU}$  - Thermoplastic Polyurethane

EVA - Ethel Vinyl Acetate | PUR - Polyurethane and Rubber

- Comf2Bull Quad-Max footbed that's antibacterial and washable
- TPU outsole with aggressive self-clearing tread pattern providing superior grip, stability and abrasion resistance
- Broad fitting 200 joule impact resistant Type 1 steel toe cap
- Zip side for additional convenience and zip gusset to help stop water, dust and mud entering the boots
- Padded collar and tongue